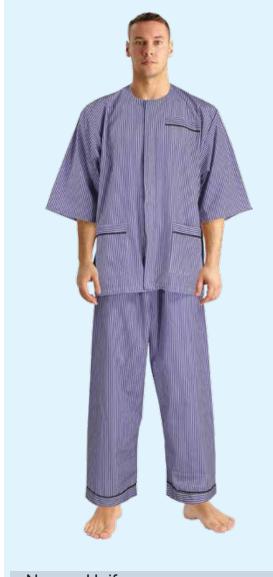

## **Nurses Uniform**

| Gender | Sizes     | Style         | Material    |
|--------|-----------|---------------|-------------|
| Unisex | XS to 4XL | Stripe Design | Poly Cotton |

Color Purple & White

Perfect for

All Practices

**Gender Sizes** Style Material Unisex S to XL Reversible Poly Cotton