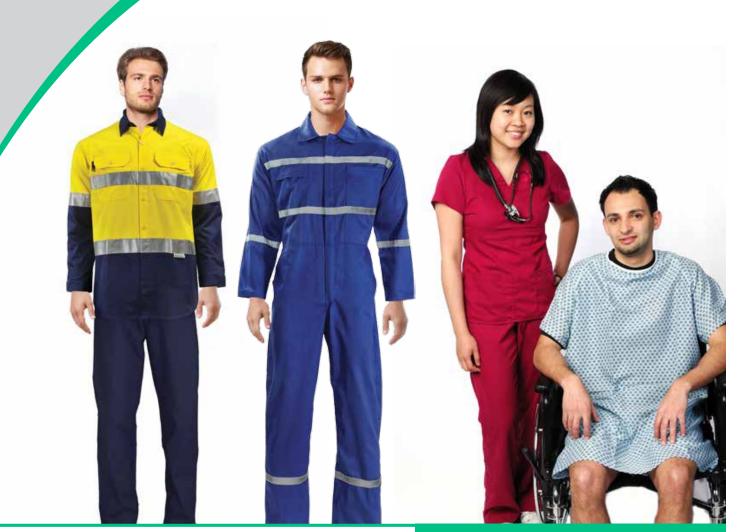

Healthcare Laundry and Protective Garments

## **Product Line**

- Textile Fabrics
- Home Textiles
- Health Care Textiles
- Hospitality Textiles
- Flames Retardant Fabrics
- Lining / Pocketing Fabrics
- Uniforms

Healthcare Laundry and Protective Garments