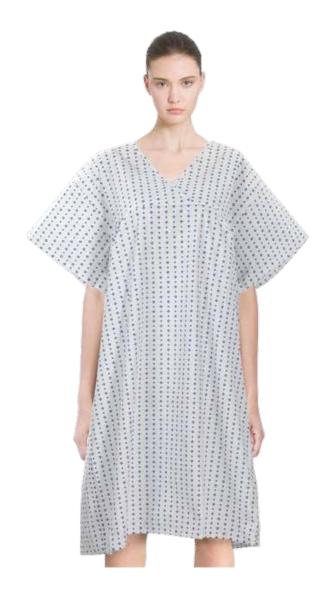

## Tahaborg Gown

| Gender | Sizes    | Style      | Material            |
|--------|----------|------------|---------------------|
| Unisex | S to 4XL | Steel Snap | Poly/Cotton         |
|        |          | Button     | Non Brushed/Brushed |