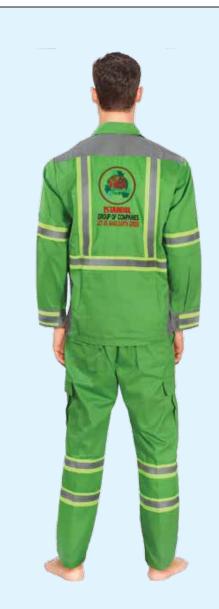

## Workwear / Janitorial Uniform

| Gender  | Sizes    | Style                          | Material                                |
|---------|----------|--------------------------------|-----------------------------------------|
| Male    | S to 4XL | With Yellow<br>Silver Reective | • 100% Cotton Twill • Poly Cotton Twill |
| Color   |          | Tape                           |                                         |
| • Green |          |                                |                                         |

Green

#### Perfect for

Janitorial and Municipality

24