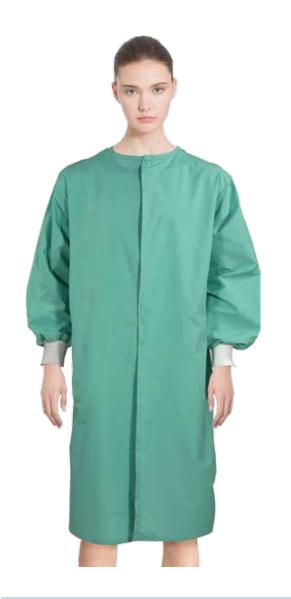

## Patient Blouse Gown

| Gender    | Sizes   | Style                                        | Material    |
|-----------|---------|----------------------------------------------|-------------|
| Female    | S to XL | With Steel Stap<br>Buttons and<br>Ribbing Cu | Poly Cotton |
| Perfect f | or      |                                              |             |

Surgery