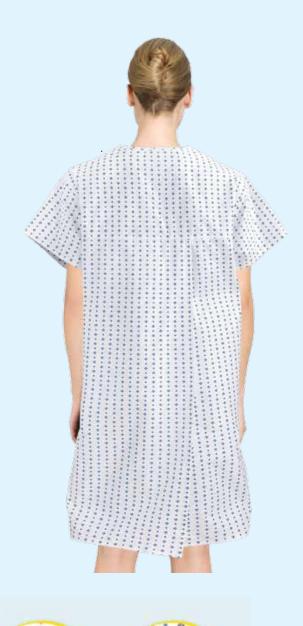

## Tahaborg Gown

| Gender | Sizes    | Style      | Material            |
|--------|----------|------------|---------------------|
| Unisex | S to 4XL | Steel Snap | Poly/Cotton         |
|        |          | Button     | Non Brushed/Brushed |