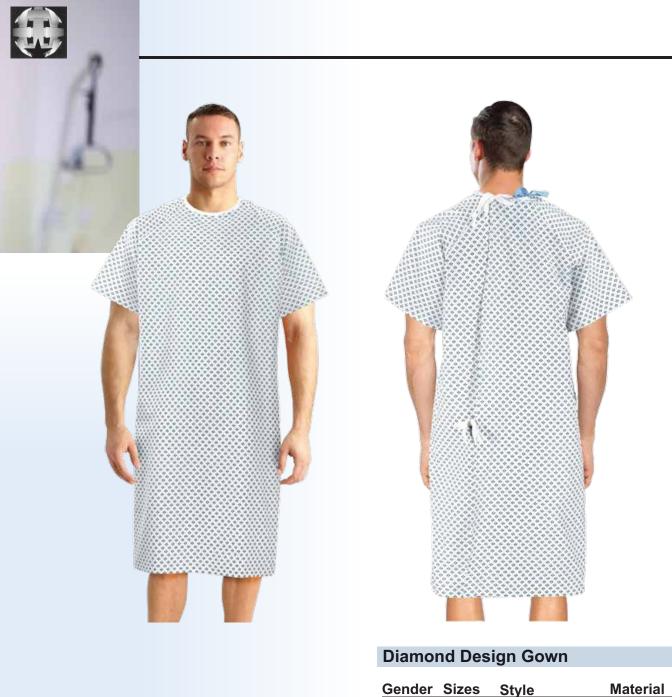

## Tahaborg Gown

| Gender | Sizes    | Style      | Material            |
|--------|----------|------------|---------------------|
| Unisex | S to 4XL | Steel Snap | Poly/Cotton         |
|        |          | Button     | Non Brushed/Brushed |