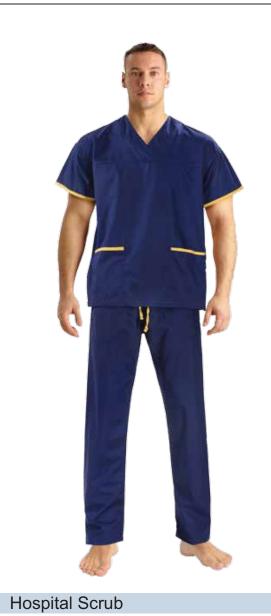

## Hospital Scrub with Long Shorts

| Gender          | Sizes       | Style          | Material    |  |  |
|-----------------|-------------|----------------|-------------|--|--|
| Unisex          | 3XS to 10XL | V-Neck Binding | Poly Cotton |  |  |
| Color  Navy Blu | Δ           |                |             |  |  |
| Perfect for     |             |                |             |  |  |