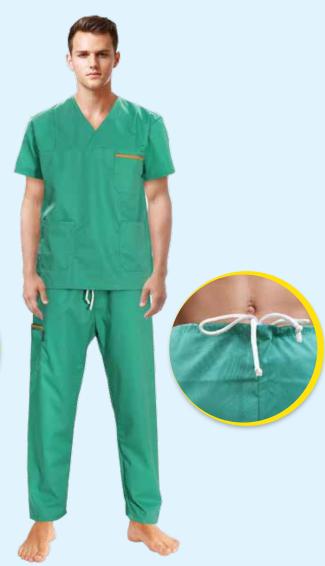

## Hospital Scrub

| Gender | Sizes     | Style                   | Material                                     |
|--------|-----------|-------------------------|----------------------------------------------|
| Unisex | XS to 4XL | With White<br>Draw Cord | <ul><li>Poly Cotton</li><li>Tencel</li></ul> |
| Color  |           |                         |                                              |
| 0      |           |                         |                                              |

 Green Perfect for All Practices