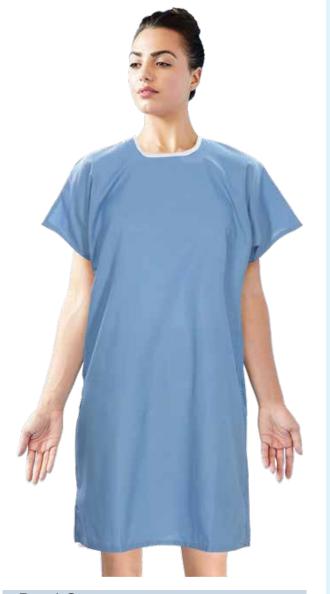

## **Hospital Property Gown**

| Gender | Sizes   | Style                              | Material    |
|--------|---------|------------------------------------|-------------|
| Unisex | S to XL | Overlap with<br>Steel Snap Buttons | Poly Cotton |

## Perfect for

All Practices