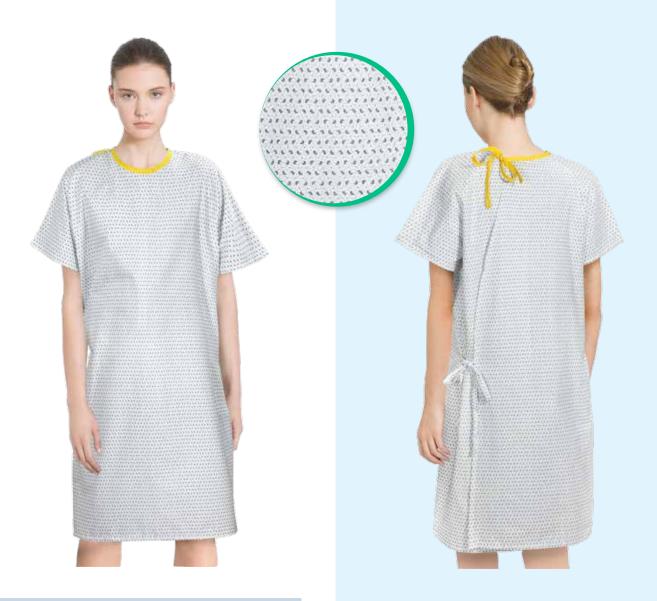

# The Solution for all your Healthcare Needs

Perfect for
• All Practices

Unisex S to XL Overlap with Laces Poly Cotton

#### Perfect for

All Practices