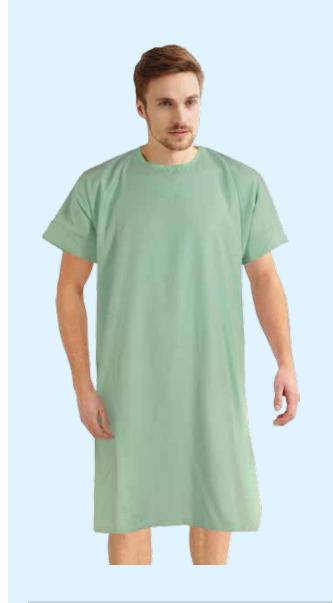

## Patient Flannelette Gown

| G | ender | Sizes   | Color       | Material    |
|---|-------|---------|-------------|-------------|
| U | nisex | S to XL | Light Green | 100% Cotton |

#### Perfect for

All Practices