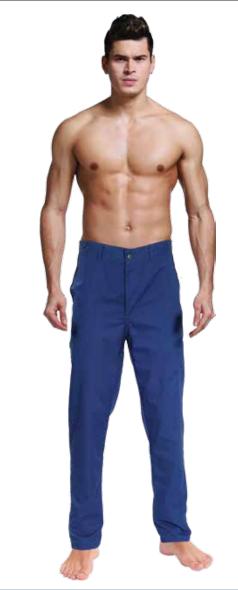

## Workwear Trouser

| Gender | Sizes    | Style        | Material                              |
|--------|----------|--------------|---------------------------------------|
| Male   | S to 4XL | 2 Pocket Sty | le • 100% Cotton Twil                 |
|        |          |              | <ul> <li>Poly Cotton Twill</li> </ul> |
| Color  |          |              |                                       |

Perfect for

Mechanics, Co-Workers

Available in all colors

| Gender | Sizes    | Style              | Material                                                      |
|--------|----------|--------------------|---------------------------------------------------------------|
| Male   | S to 4XL | 6 Pockets<br>Style | <ul><li>100% Cotton Twill</li><li>Poly Cotton Twill</li></ul> |
| Color  |          |                    |                                                               |

Available in all colors

## Perfect for

Mechanics, Co-Workers