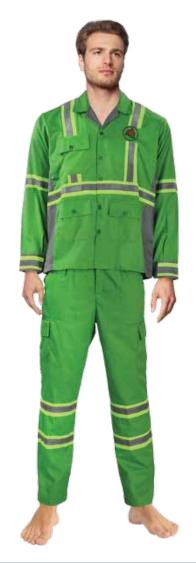

## Workwear / Janitorial Uniform

| Gender  | Sizes    | Style                          | Material                                |
|---------|----------|--------------------------------|-----------------------------------------|
| Male    | S to 4XL | With Yellow<br>Silver Reective | • 100% Cotton Twill • Poly Cotton Twill |
| Color   |          | Tape                           |                                         |
| • Green |          |                                |                                         |

#### Perfect for

Janitorial and Municipality

24