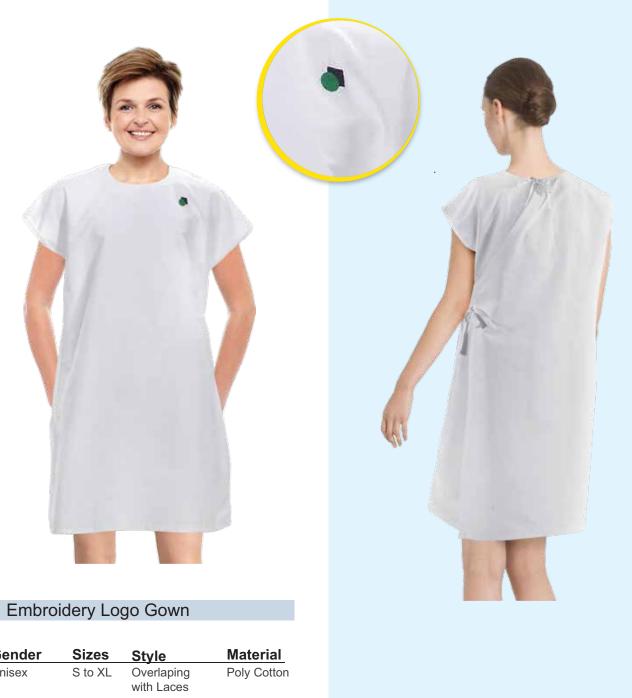

# The Solution for all your Healthcare Needs

Perfect for
• All Practices

Unisex S to XL Overlap with Laces Poly Cotton