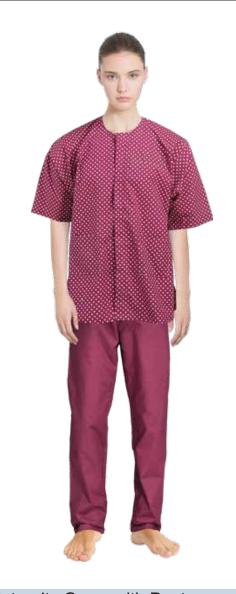

## Maternity Gown with Pant

| Gender | Sizes     | Style     | Material    |
|--------|-----------|-----------|-------------|
| Female | Universal | Polka Dot | Poly Cotton |
|        |           |           |             |

Color • Pink with white Dots

Perfect for All Practices