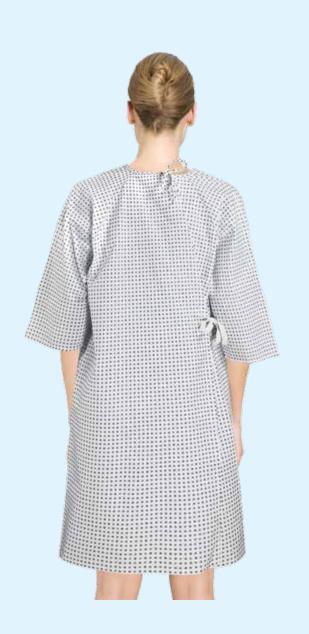

## Tahaborg Gown

| Gender | Sizes    | Style      | Material            |
|--------|----------|------------|---------------------|
| Unisex | S to 4XL | Steel Snap | Poly/Cotton         |
|        |          | Button     | Non Brushed/Brushed |