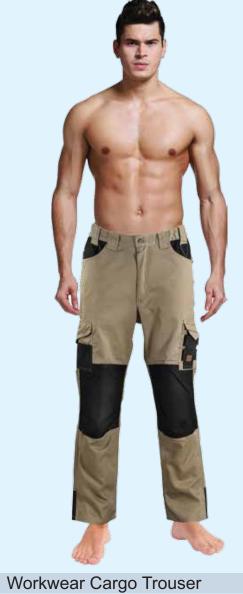

Perfect for

Mechanics, Co-Workers

Available in all colors

| Gender | Sizes    | Style              | Material                                                      |
|--------|----------|--------------------|---------------------------------------------------------------|
| Male   | S to 4XL | 6 Pockets<br>Style | <ul><li>100% Cotton Twill</li><li>Poly Cotton Twill</li></ul> |
| Color  |          |                    |                                                               |

Available in all colors

## Perfect for

Mechanics, Co-Workers