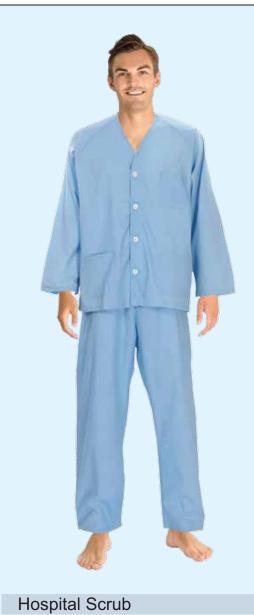

## Hospital Scrub

| Gender | Sizes     | Style        | Material    |
|--------|-----------|--------------|-------------|
| Unisex | XS to 4XL | V-Neck Style | Poly Cotton |
|        |           |              |             |

Cobalt Blue

Color

Perfect for

• All Practices

18