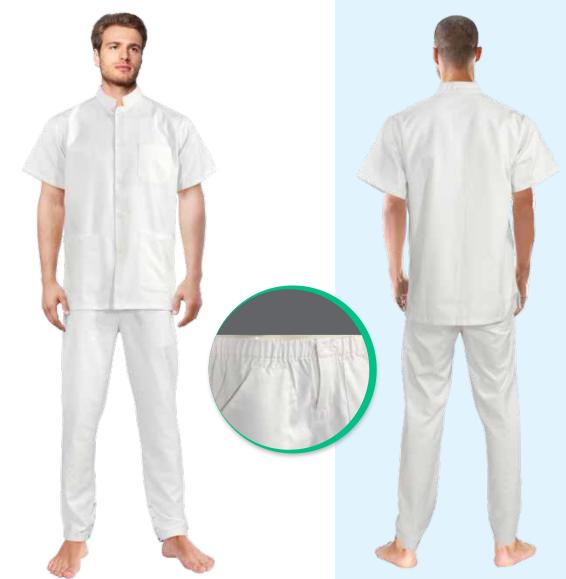

# The Solution for all your Healthcare Needs

Perfect for
• All Practices

Unisex S to XL Overlap with Laces Poly Cotton

#### Perfect for

All Practices