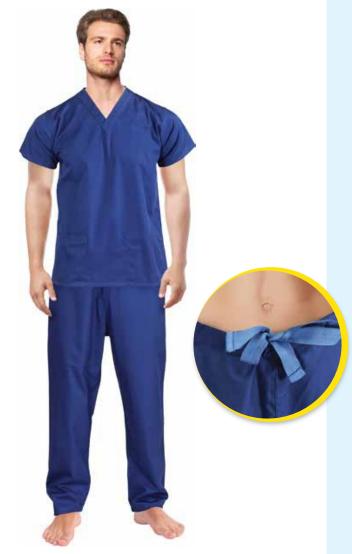

## Hospital Scrub

| Gender | Sizes     | Style                   | Material                                     |
|--------|-----------|-------------------------|----------------------------------------------|
| Unisex | XS to 4XL | With White<br>Draw Cord | <ul><li>Poly Cotton</li><li>Tencel</li></ul> |
| Color  |           |                         |                                              |
| 0      |           |                         |                                              |

 Green Perfect for All Practices