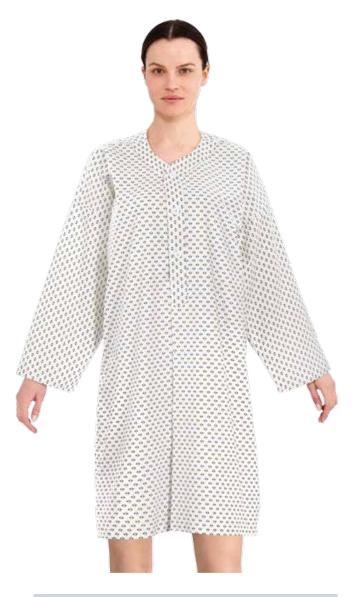

## Patient Blouse Gown

| Gender    | Sizes   | Style                                        | Material    |
|-----------|---------|----------------------------------------------|-------------|
| Female    | S to XL | With Steel Stap<br>Buttons and<br>Ribbing Cu | Poly Cotton |
| Perfect f | or      |                                              |             |

Surgery