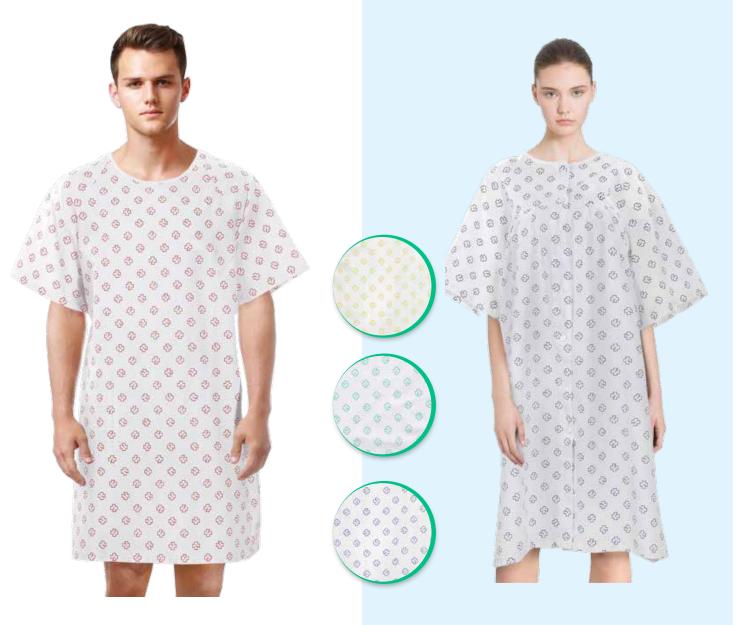

## Tahaborg Gown

| Gender | Sizes    | Style      | Material            |
|--------|----------|------------|---------------------|
| Unisex | S to 4XL | Steel Snap | Poly/Cotton         |
|        |          | Button     | Non Brushed/Brushed |