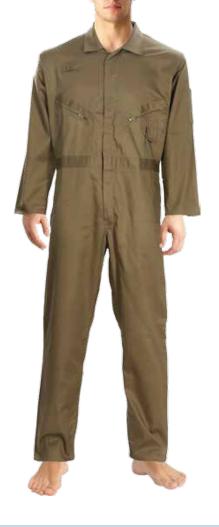

#### Non FR Coverall

| Gender | Sizes    | Material           |
|--------|----------|--------------------|
| Male   | S to 4XL | •100% CottonTwill  |
| Color  |          | •Poly Cotton Twill |
|        |          |                    |

Available in all colors

#### Perfect for

• Construction, Janitorial Services etc.