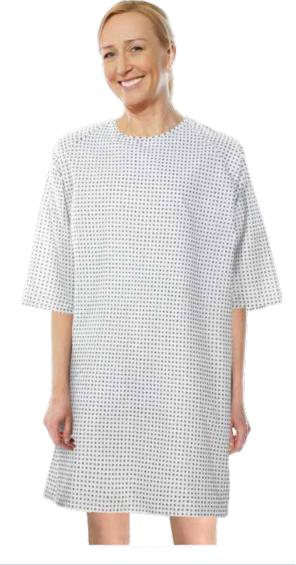

## Tahaborg Gown

| Gender | Sizes    | Style      | Material            |
|--------|----------|------------|---------------------|
| Unisex | S to 4XL | Steel Snap | Poly/Cotton         |
|        |          | Button     | Non Brushed/Brushed |