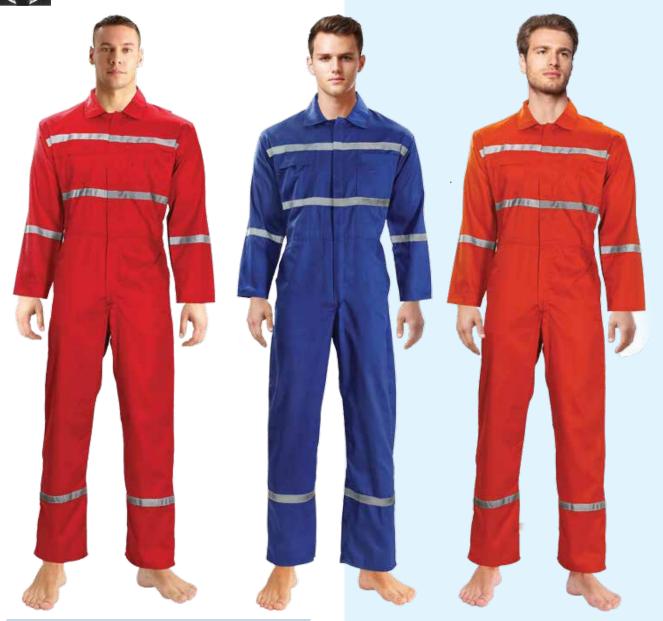

#### FR Coverall

Gender Sizes Style Material Male S to 4XL Reective Tape 100% CottonTwill Color

Available in all colors

#### Perfect for

26

- Oil Refinery, Co-Workers,
   Passing FR Standards EN 11611/11612