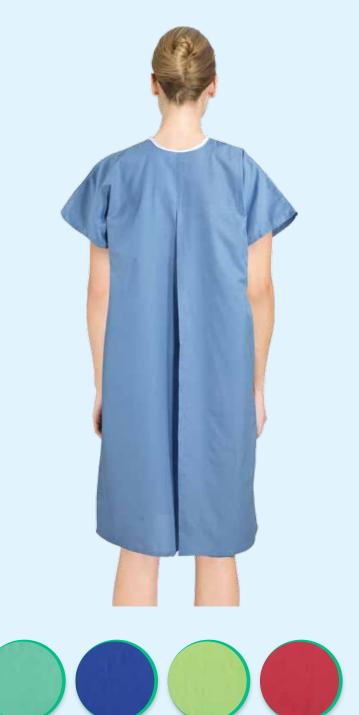

## **Hospital Property Gown**

| Gender | Sizes   | Style                              | Material    |
|--------|---------|------------------------------------|-------------|
| Unisex | S to XL | Overlap with<br>Steel Snap Buttons | Poly Cotton |

## Perfect for

All Practices