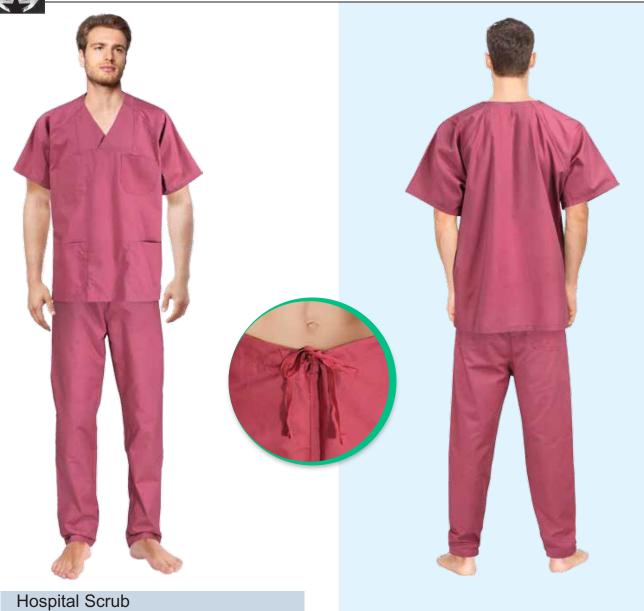

#### Color

20

Berry, Royal Blue, Sky Blue, Green.

#### Perfect for

Surgeons, Nurses, Physicians, Other Workers involved in Patient Care.

Hospital Scrub

Gender Sizes Style Material Straight with Plastic Buttons S to XL Unisex Poly Cotton Twill

Color

White

Perfect for

• All Practices